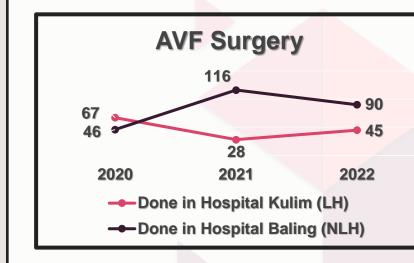

#### 1. Niche Services in NLH

• Daycare cataract operation performed:

| 2020 | 2021 | 2022 |
|------|------|------|
| 69   | 462  | 854  |

Daycare AVF operation performed:

| 2020 | 2021 | 2022 |
|------|------|------|
| 46   | 116  | 90   |

3. Reduction in number of AVF and cataract surgeries done in LH:

4. Knowledge & skills transfer through visits, attachments and niche services.

| CATEGORY  | REMARKS                                 |  |
|-----------|-----------------------------------------|--|
| MO        | 9 MO attachment in LH (multidiscipline) |  |
| PARAMEDIC | 8 paramedics (OT Trained)               |  |