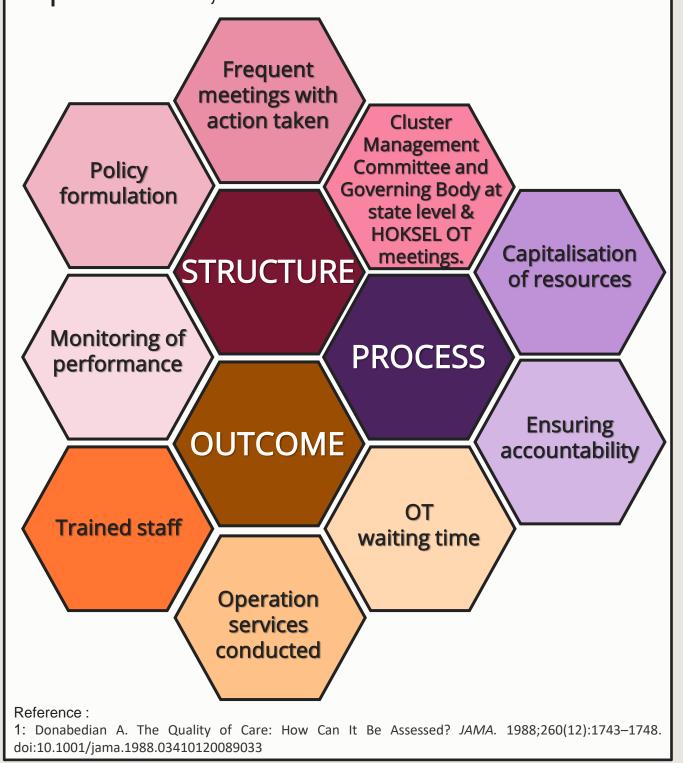

# 3. STRATEGIES

Based on Donabedian's model<sup>1</sup> for qualityof-care evaluation, 3 measures are implemented;