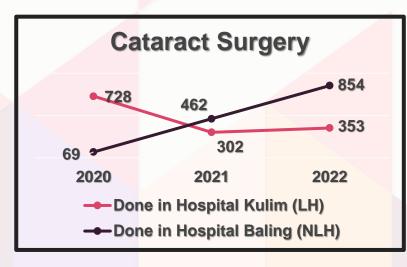

## 5. ACHIEVEMENTS

#### 1. Niche Services in NLH

• Daycare cataract operation performed:

| 2020 | 2021 | 2022 |
|------|------|------|
| 69   | 462  | 854  |

Daycare AVF operation performed:

| 2020 | 2021 | 2022 |
|------|------|------|
| 46   | 116  | 90   |

3. Reduction in number of AVF and cataract surgeries done in LH:

4. Knowledge & skills transfer through visits, attachments and niche services.

| CATEGORY  | REMARKS                                 |  |
|-----------|-----------------------------------------|--|
| MO        | 9 MO attachment in LH (multidiscipline) |  |
| PARAMEDIC | 8 paramedics (OT Trained)               |  |